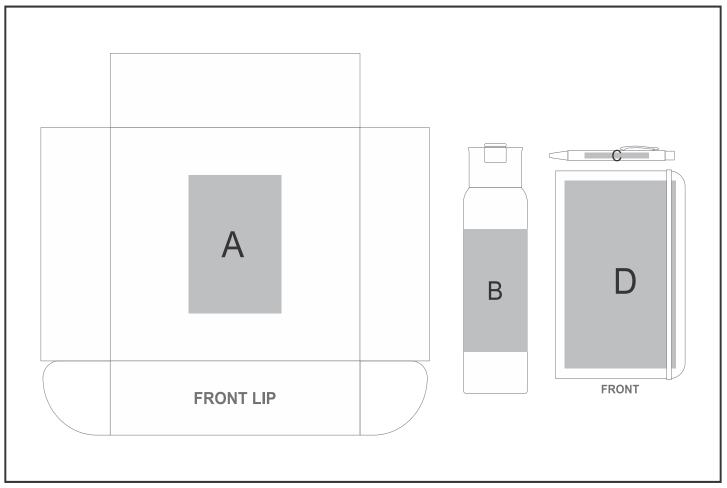

## **Branding Options:**

| Position | Branding Method (Branding Code) | No. of Colours | Dimension               |
|----------|---------------------------------|----------------|-------------------------|
| Α        | Screen Print (SB)               | 1 Colour       | 100mm wide x 140mm high |
|          |                                 |                |                         |
| В        | Screen Wrap (SW)                | 1 Colour       | 140mm wide x 122mm high |
|          |                                 |                |                         |
| С        | Laser Engraving (LB)            | N/A            | 70mm wide x 6mm high    |

| D | Screen Print (SB)               | 1 Colour    | 70mm wide x 160mm high  |
|---|---------------------------------|-------------|-------------------------|
| D | Debossing (BOS-1)               | N/A         | 100mm wide x 160mm high |
| D | Foiling (FL)                    | N/A         | 100mm wide x 160mm high |
| D | Digital Direct Transfer (DDT-D) | Full Colour | 75mm wide x 105mm high  |
| D | Digital Direct Transfer (DDT-A) | Full Colour | 105mm wide x 148mm high |
| D | Digital Direct Transfer (DDT-B) | Full Colour | 120mm wide x 190mm high |
| D | Digital Dome Sticker (DB)       | Full Colour | -1mm wide x -1mm high   |
| D | Digital Dome Sticker (DC)       | Full Colour | -1mm wide x -1mm high   |